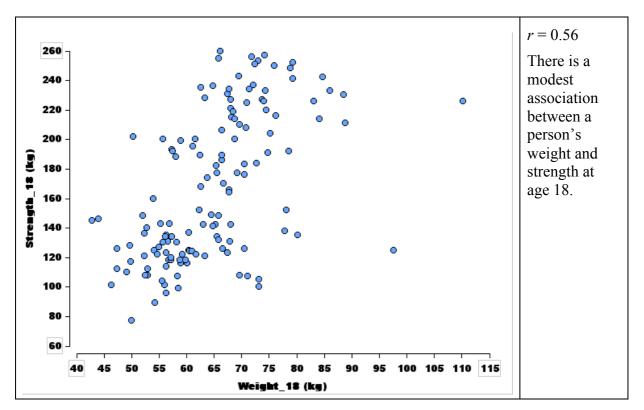

$\label{eq:http://topdrawer.aamt.edu.au/Statistics/Misunderstandings/Difficulties-with-informal-inference/Is-there-an-association$ 

## Judging associations: Answers

Here are the labelled scatter plots. For older students (year 10) the correlation coefficients are also presented.



1.

## AAMT — TOP DRAWER TEACHERS

© 2013 Education Services Australia Ltd, except where indicated otherwise. This document may be used, reproduced, published, communicated and adapted free of charge for non-commercial educational purposes provided all acknowledgements associated with the material are retained.









2.