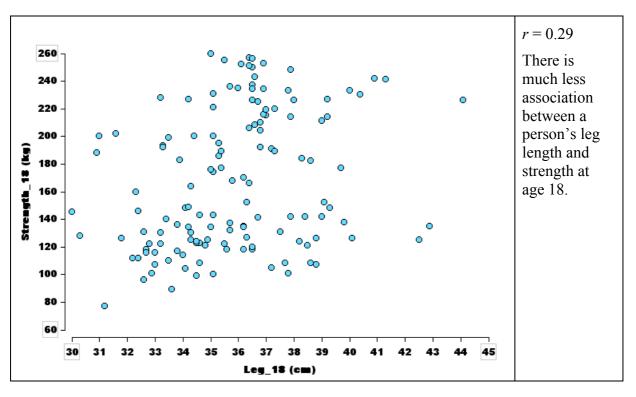

$\label{eq:http://topdrawer.aamt.edu.au/Statistics/Misunderstandings/Difficulties-with-informal-inference/Is-there-an-association$ 

## Judging associations: Answers

Here are the labelled scatter plots. For older students (year 10) the correlation coefficients are also presented.



1.

## AAMT — TOP DRAWER TEACHERS

© 2013 Education Services Australia Ltd, except where indicated otherwise. This document may be used, reproduced, published, communicated and adapted free of charge for non-commercial educational purposes provided all acknowledgements associated with the material are retained.









2.