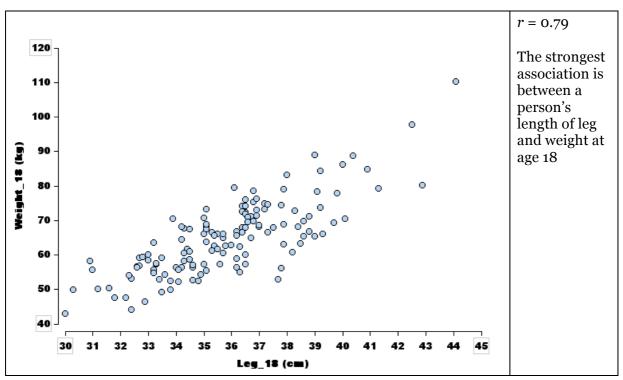

## Judging associations: Answers

Here are the labelled scatter plots. For older students (year 10) the correlation coefficients are also presented.

1.